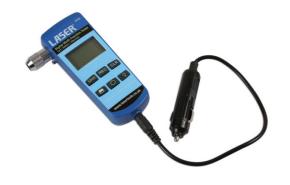

## **Digital Multi-Function Tester**

A portable multi-use meter for checking essential items on vehicles. Ideal for both workshop and home use as it allows for easy and rapid testing of tyre pressures, battery status and alternator function.

## **Additional Information**

- 3 in 1 Multi-function Tester powered by micro processor.
- · Includes tyre pressure gauge with function to record the readings. Selectable units: psi, bar or kgm.
- · LED work light battery tester: low, mid, full.
- · Alternator tester: low, charge, over-charge.
- Powered by 2 x AAA batteries (supplied). CE, UKCA & RoHS compliant.