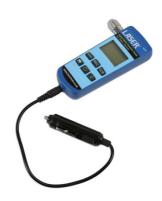

## **Digital Multi-Function Tester**

A portable multi-use meter for checking essential items on vehicles. Ideal for both workshop and home use as it allows for easy and rapid testing of tyre pressures, battery status and alternator function.

## **Additional Information**

- 3 in 1 Multi-function Tester powered by micro processor.
- · Includes tyre pressure gauge with function to record the readings. Selectable units: psi, bar or kgm.
- · LED work light battery tester: low, mid, full.
- · Alternator tester: low, charge, over-charge.
- Powered by 2 x AAA batteries (supplied). CE, UKCA & RoHS compliant.