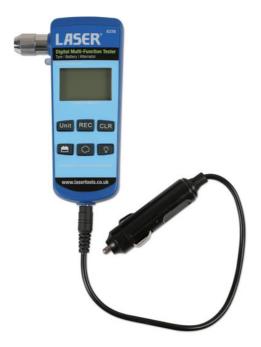

## **Digital Multi-Function Tester**

A portable multi-use meter for checking essential items on vehicles. Ideal for both workshop and home use as it allows for easy and rapid testing of tyre pressures, battery status and alternator function.

## **Additional Information**

- 3 in 1 Multi-function Tester powered by micro processor.
- · Includes tyre pressure gauge with function to record the readings. Selectable units: psi, bar or kgm.
- · LED work light battery tester: low, mid, full.
- · Alternator tester: low, charge, over-charge.
- Powered by 2 x AAA batteries (supplied). CE, UKCA & RoHS compliant.