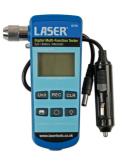

## **Digital Multi-Function Tester**

A portable multi-use meter for checking essential items on vehicles. Ideal for both workshop and home use as it allows for easy and rapid testing of tyre pressures, battery status and alternator function.

## **Additional Information**

- 3 in 1 Multi-function Tester powered by micro processor.
- · Includes tyre pressure gauge with function to record the readings. Selectable units: psi, bar or kgm.
- · LED work light battery tester: low, mid, full.
- · Alternator tester: low, charge, over-charge.
- Powered by 2 x AAA batteries (supplied). CE, UKCA & RoHS compliant.