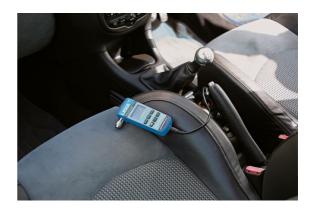

## **Digital Multi-Function Tester**

A portable multi-use meter for checking essential items on vehicles. Ideal for both workshop and home use as it allows for easy and rapid testing of tyre pressures, battery status and alternator function.