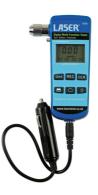

## **Digital Multi-Function Tester**

A portable multi-use meter for checking essential items on vehicles. Ideal for both workshop and home use as it allows for easy and rapid testing of tyre pressures, battery status and alternator function.

## **Additional Information**

- 3 in 1 Multi-function Tester powered by micro processor.
- · Includes tyre pressure gauge with function to record the readings. Selectable units: psi, bar or kgm.
- · LED work light battery tester: low, mid, full.
- · Alternator tester: low, charge, over-charge.
- Powered by 2 x AAA batteries (supplied). CE, UKCA & RoHS compliant.