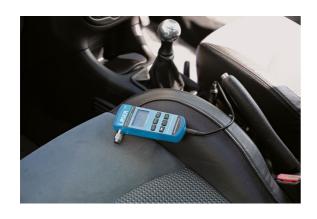

## **Digital Multi-Function Tester**

A portable multi-use meter for checking essential items on vehicles. Ideal for both workshop and home use as it allows for easy and rapid testing of tyre pressures, battery status and alternator function.